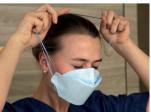

#### Taking off the face mask

If you are wearing glasses: take them off.

Do not touch the contaminated front part of the mask while doing this.

Grab the lower strap with both hands behind the neck and lay it over the upper strap

Close your eyes, lift both straps and slowly take them over your head. Dispose the mask into prepared container