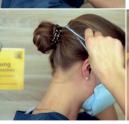

#### Taking off the face mask

If you are wearing glasses: take them off.

Do not touch the contaminated front part of the mask while doing this.

Grab the lower strap with both hands behind the neck and lay it over the upper strap

Close your eyes, lift both straps and slowly take them over your head. Dispose the mask into prepared container