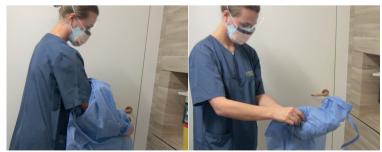

Roll gown slowly down the shoulders

Roll the gown into a pack from the inside

Dispose into prepared container