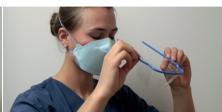

#### Taking off the face mask

If you are wearing glasses: take them off.

Do not touch the contaminated front part of the mask while doing this.

Grab the lower strap with both hands behind the neck and lay it over the upper strap

Close your eyes, lift both straps and slowly take them over your head. Dispose the mask into prepared container