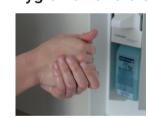

sinfection



#### Taking off the protective gown



Open the latch at the tear open carefully) neck

The front part of the Open the fastening at Touch only the uncongown is contaminated. the waist (if necessary taminated inside part of the gown



Roll gown slowly down the shoulders

Roll the gown into a pack from the inside

Dispose into prepared container

#### Hygienic hand disinfection



#### Taking off the eye shield





Grip the straps from behind or at the earpiece of the goggles

- Close your eyes briefly when taking the protection off
- Dispose into prepared container

#### Hygienic hand disinfection



#### Leaving the patient room / treatment area



The next step should be supervised by a trained observer ("buddy") from at least 2 meters way

### Hygienic hand disinfection



#### Taking off the face mask

If you are wearing glasses: take them off.

Do not touch the contaminated front part of the mask while doing this.



Grab the lower strap with both hands behind the neck and lay it over the upper strap





Close your eyes, lift both straps and slowly take them over your head. Dispose the mask into prepared container

#### Hygienic hand disinfection



Instruction videos and further information can be found here: