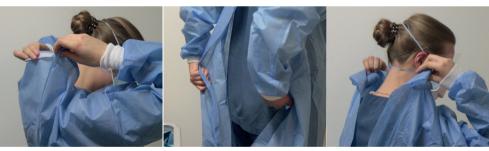

#### Taking off the protective gown

Open the latch at the tear open carefully) neck

The front part of the Open the fastening at Touch only the uncongown is contaminated. the waist (if necessary taminated inside part of the gown

Roll gown slowly down the shoulders

Roll the gown into a pack from the inside

Dispose into prepared container