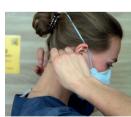

#### Taking off the face mask

If you are wearing glasses: take them off.

Do not touch the contaminated front part of the mask while doing this.

Grab the lower strap with both hands behind the neck and lay it over the upper strap

Close your eyes, lift both straps and slowly take them over your head. Dispose the mask into prepared container