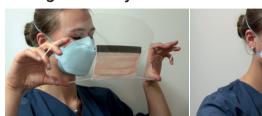

#### Taking off the face mask

If you are wearing glasses: take them off.

Do not touch the contaminated front part of the mask while doing this.

Grab the lower strap with both hands behind the neck and lay it over the upper strap

Close your eyes, lift both straps and slowly take them over your head. Dispose the mask into prepared container