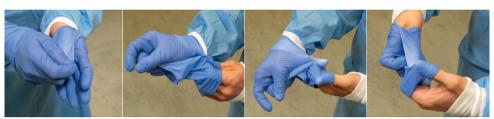

# Instructions for taking off Personal Protective Equipment ("Doffing")

## In dealing with patients with suspected or confirmed COVID-19

#### **Prerequisites**

Waste container and hand disinfectant

- Inside patient room or treatment area
- And in addition directly outside

#### **IMPORTANT**

Doffing must be done slowly and carefully! There is a high risk of contamination! Whenever possible use the help of a trained observer ("buddy") from least 2 meters away

#### Taking off the gloves



Dispose into prepared container

#### Hygienic hand disinfection



#### Taking off the protective gown



Open the latch at the tear open carefully) neck

The front part of the Open the fastening at Touch only the uncongown is contaminated. the waist (if necessary taminated inside part of the gown



Roll gown slowly down the shoulders

Roll the gown into a pack from the inside

Dispose into prepared container

#### Hygienic hand disinfection



#### Taking off the eye shield





Grip the straps from behind or at the earpiece of the goggles

- Close your eyes briefly when taking the protection off
- Dispose into prepared container

#### Hygienic hand disinfection



#### Leaving the patient room / treatment area



The next step should be supervised by a trained observer ("buddy") from